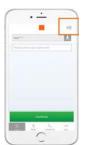

## INSTANT BALANCE - NOW AVAILABLE ON METRO'S APP

Instant Balance is a newer feature to our Mobile App making it even easier to check your balance in a flash! With Instant Balance you can view account balances from the login screen without a password - so no waiting.

It's easy to set up right from your Mobile App:

Just tap the new Instant Balance button in the top right corner of the login screen to begin the setup process.

| ·              |
|----------------|
| -              |
| Indext Delayor |
| Chesting       |
| 1000           |
| 1              |
|                |
|                |
|                |
|                |
| 0              |