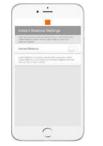

## INSTANT BALANCE - NOW AVAILABLE ON METRO'S APP

Instant Balance is a newer feature to our Mobile App making it even easier to check your balance in a flash! With Instant Balance you can view account balances from the login screen without a password - so no waiting.

It's easy to set up right from your Mobile App:

Just tap the new Instant Balance button in the top right corner of the login screen to begin the setup process.

| ·              |
|----------------|
| -              |
| Indext Delayor |
| Chesting       |
| 1000           |
| 1              |
|                |
|                |
|                |
|                |
| 0              |