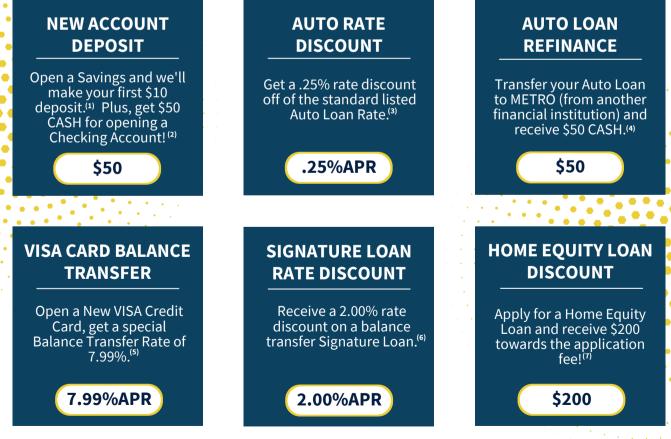

## Join Metro Today and Receive Limited Time Specials!

IT'S EASY! Fill out a Membership Application to open your Metro Savings Account and you can CHOOSE ONE of the following incentives below.

## **6 Incentives Available**

\*Promotions apply to new credit union membership for sponsoring employer group employees and their immediate family members. Offer valid through 10/1/2024. See reverse for details.

## L.

**Contact Us:** 

847-670-0456 Kasey | KSMITH@MCU.ORG 2440 E Rand Road Arlington Heights, IL 60004 For more info: WWW.MCU.ORG <sup>(1)</sup><u>New Savings Accounts</u> are eligible for the special cash bonus promotion, which is subject to Management approval. METRO will deposit the cash bonus into your account within 10 business days. Cash bonus is considered interest and may be reported on IRS form 1099-INT (or Form 1042-S, if applicable).

Account Closing: if the savings or checking account is closed by the member, or METRO, within six months after opening, we will deduct the associated bonus amount at closing.

<sup>(3)</sup><u>Auto Rate Discount</u>: The rate discount is available on METRO's listed auto loan rates and cannot be combined with any other special offer.

<sup>(4)</sup> <u>Auto Loan Refinance Cash Bonus:</u> Cash bonus will be granted at the time of loan disbursal with a minimum loan disbursement of at least \$10,000.00.

<sup>(5)</sup> <u>Visa Balance Transfer</u>: Promotion available for METRO Visa credit card balance transfers only and cannot be used to pay off another METRO Federal Credit Union loan or line of credit. Must meet membership and credit requirements. Scorecard Reward Points are not available on transferred balances. The 7.99%APR is a "Discounted" rate that will be in effect from the time of the posting of the balance transfer to your card account until the transferred balance is paid in full. For further details about terms or conditions on METRO Visa credit cards, please refer to METRO's Credit Card Agreement.

<sup>(6)</sup> <u>Signature Loan Rate Discount:</u> The rate discount is available on METRO's listed signature loan rates and cannot be combined with any other special offer. Purpose of the signature loan must be to consolidate outstanding debt.

<sup>(7)</sup><u>Home Equity Loan Discount:</u> Loan processing fees are non-refundable.

\*Offers cannot be combined.