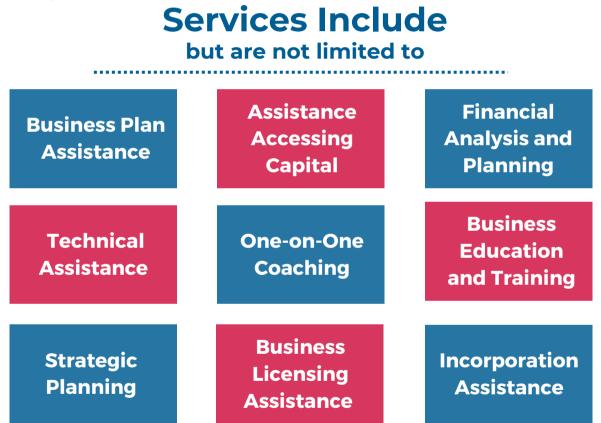

## **SBA Community Navigator Pilot Program**

The Illinois Hispanic Chamber of Commerce, the SBA Community Navigator Pilot Program, and Metro Federal Credit Union invite you to receive business technical assistance at no-cost to you! The SBA Community Navigator Pilot Program assists pre-venture entrepreneurs with launching their new business ventures and provides guidance to existing businesses to help them grow and expand.

We draw on the expertise of the SBA Community Navigator Pilot Program, business professionals, and others who have agreed to consult with our clients. Meet with a Professional Business Advisor in our office at your convenience. For more information, please call us at 312-425-9500.